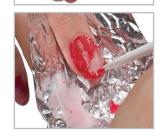

### Step Two: Removal

For ease of removal, prepare ten squares of foil, each about 5cm square, before you begin this stage.

- Saturate a cotton ball with Erase GEL NAIL POLISH REMOVER.
- Place the cotton ball onto the nail and wrap in aluminium foil.
- Leave the nail wrapped in foil for 10-15 minutes.