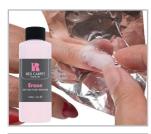

#### Step One: Preparation

Brush **Prep MAX ADHESION SANITIZER** on to clean nails. This essential first step will remove any residue from the nails, to aid effective application of your care, colour and finish products for a long-lasting result.