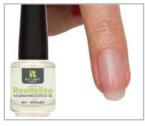

### Step Three: Finish

- Unwrap the nail and slide the cotton ball off. Using an orange stick, gently scrape off any remaining colour.
- Massage Revitalise
   NOURISHING CUTICLE OIL into the cuticle and natural nail.