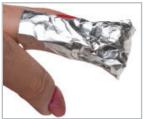

#### Step Two: Removal

For ease of removal, prepare ten squares of foil, each about 5cm square, before you begin this stage.

- Saturate a cotton ball with Erase GEL NAIL POLISH REMOVER.
- Place the cotton ball onto the nail and wrap in aluminium foil.

 Leave the nail wrapped in foil for 10-15 minutes.

- Unwrap the nail and slide the cotton ball off.
- · Using an orange stick, gently scrape off any remaining colour.