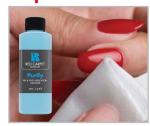

### Step Three: Finish

 Remove the tacky residue with Purify PRE & POST APPLICATION CLEANSER.