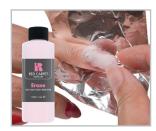

#### Step Two: Removal

For ease of removal, prepare ten squares of foil, each about 5cm square, before you begin this stage.

- Saturate a cotton ball with Erase GEL NAIL POLISH REMOVER.
- Place the cotton ball onto the nail and wrap in aluminium foil.