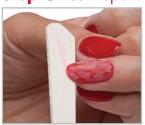

#### **Step One:** Preparation

 Buff the surface of the nail to break the top coat seal.