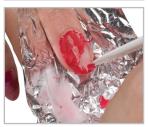

#### Step Two: Removal

For ease of removal, prepare ten squares of foil, each about 5cm square, before you begin this stage.

- Saturate a cotton ball with Erase GEL NAIL POLISH REMOVER.
- Place the cotton ball onto the nail and wrap in aluminium foil.

 Leave the nail wrapped in foil for 10-15 minutes.

- Unwrap the nail and slide the cotton ball off.
- · Using an orange stick, gently scrape off any remaining colour.