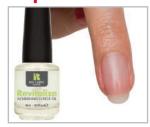

## Step Three: Finish

Massage Revitalise
NOURISHING CUTICLE OIL
into the cuticle and natural nail.