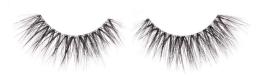

**521-** Light volume and short to create a subtle and natural look.

**522-** Light volume and longer in length whilst having a lift effect.

**523-** Light with a more volumized effect and longer in length than 521.