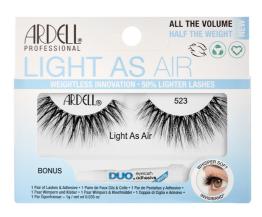

**521-** Light volume and short to create a subtle and natural look.

**522-** Light volume and longer in length whilst having a lift effect.

**523-** Light with a more volumized effect and longer in length than 521.