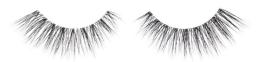

**521-** Light volume and short to create a subtle and natural look.

**522-** Light volume and longer in length whilst having a lift effect.

**523-** Light with a more volumized effect and longer in length than 521.