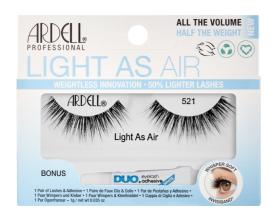

**521-** Light volume and short to create a subtle and natural look.

**522-** Light volume and longer in length whilst having a lift effect.

**523-** Light with a more volumized effect and longer in length than 521.